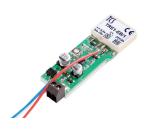

Built-in call relay for the electrical connection with the indoor station.

TRE1-EB

For questions regarding planning, please contact our technical support

Send your enquiry by Mail to: hotline@tcsag.de