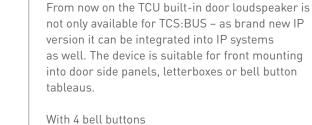

#### IP BUILT-IN DOOR LOUDSPEAKER ASI91000-0000

#### PRODUCT FEATURES

- > application: VoIP-enabled built-in door loudspeaker
- > number of integrated digital inputs: 4
- > can be combined: with up to 8 built-in bell button extensions (ASI31000-0000)
- > audio transmission: full duplex IP
- > protocols: IPv4, TCP, UDP, DHCP, HTTP, SIP2.0 (UDP), RTP, Syslog, ICMP, ARP
- > audio codecs: G.711a/µ
- > length of call: adjustable
- > call acceptance: optional automatically
- > type of mounting: built-in behind front panels provided by customer
- > type of housing: built-in housing
- > material of the housing: plastics
- > colour of the housing: black

#### TECHNICAL DATA

- > technology: network technology
- > voltage supply: IEEE802.3af (PoE) / 18-26 V DC (DC power supply)
- > power consumption, maximum (W): 2
- > dimensions HxWxD (mm): 79x112x34
- > acceptable ambient temperature: -25 to +60 °C