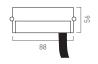

#### DIMENSIONS (IN MM)

IP built-in door loudspeaker ASI91000-0000

Built-in bell button extension ASI31000-0000