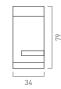

#### DIMENSIONS (IN MM)

IP built-in door loudspeaker ASI91000-0000

Built-in bell button extension ASI31000-0000