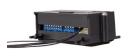

#### IP BUILT-IN DOOR LOUDSPEAKER ASI91000-0000

#### PRODUCT FEATURES

- > application: VoIP-enabled built-in door loudspeaker
- > number of integrated digital inputs: 4
- > can be combined: with up to 8 built-in bell button extensions (ASI31000-0000)
- > audio transmission: full duplex IP
- > protocols: IPv4, TCP, UDP, DHCP, HTTP, SIP2.0 (UDP), RTP, Syslog, ICMP, ARP
- > audio codecs: G.711a/µ
- > length of call: adjustable
- > call acceptance: optional automatically
- > type of mounting: built-in behind front panels provided by customer
- > type of housing: built-in housing
- > material of the housing: plastics
- > colour of the housing: black

#### TECHNICAL DATA

- > technology: network technology
- > voltage supply: IEEE802.3af (PoE) / 18-26 V DC (DC power supply)
- > power consumption, maximum (W): 2
- > dimensions HxWxD (mm): 79x112x34
- > acceptable ambient temperature: -25 to +60 °C