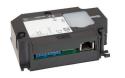

#### IP BUILT-IN DOOR LOUDSPEAKER ASI91000-0000

#### PRODUCT FEATURES

- > application: VoIP-enabled built-in door loudspeaker
- > number of integrated digital inputs: 4
- > can be combined: with up to 8 built-in bell button extensions (ASI31000-0000)
- > audio transmission: full duplex IP
- > protocols: IPv4, TCP, UDP, DHCP, HTTP, SIP2.0 (UDP), RTP, Syslog, ICMP, ARP
- > audio codecs: G.711a/µ
- > length of call: adjustable
- > call acceptance: optional automatically
- > type of mounting: built-in behind front panels provided by customer
- > type of housing: built-in housing
- > material of the housing: plastics
- > colour of the housing: black

#### TECHNICAL DATA

- > technology: network technology
- > voltage supply: IEEE802.3af (PoE) / 18-26 V DC (DC power supply)
- > power consumption, maximum (W): 2
- > dimensions HxWxD (mm): 79x112x34
- > acceptable ambient temperature: -25 to +60 °C