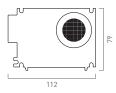

#### TECHNICAL DATA

- > technology: network technology
- > voltage supply: IEEE802.3af (PoE) / 18-26 V DC (DC power supply)
- > power consumption, maximum (W): 2
- > dimensions HxWxD (mm): 79x112x34
- > acceptable ambient temperature: -25 to +60 °C

#### DIMENSIONS (IN MM)

IP built-in door loudspeaker ASI91000-0000

Built-in bell button extension ASI31000-0000