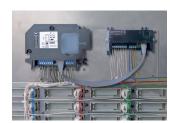

#### INSTALLATION

# INSTALLATION BEHIND FRONTS AND IN LETTERBOXES

The built-in door loudspeaker can be used in many ways. Please use the installation instruction with correct installation recommendations behind fronts and in letterboxes by ...